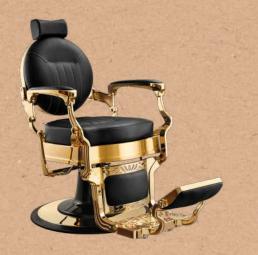

# CAESAR GOLD

BARBER CHAIR. REF. RZBH000.A12

Sophisticated barber chair with a full metal frame made of injected aluminium. Round base and complete structure with gold chrome finishing. Reversible footrest. High-quality hydraulic pump. Seat with high-density foam for maximum comfort and durability. Black upholstery.